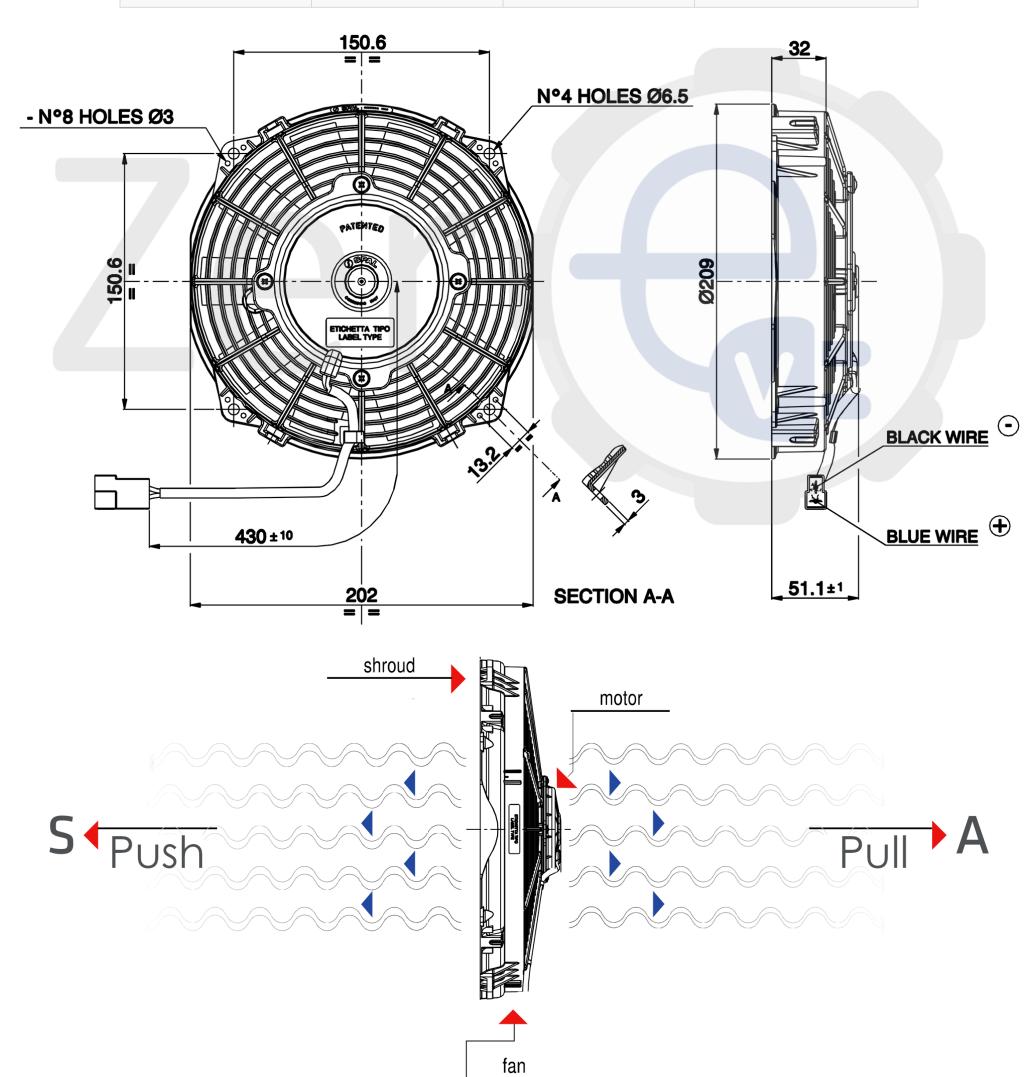

## Wiring Information

As standard, the SPAL fan is supplied with a 2 Pin Female connector only, please see below for the correct part numbers for the male connector and recommended terminals.

| Wire Colour | Use            | Recommended Wire Size       |  |
|-------------|----------------|-----------------------------|--|
| 1x Blue     | +12v           | 2.5mm <sup>2</sup> (10 SWG) |  |
| 1x Black    | Earth / Ground | 2.5mm² (10 SWG)             |  |

| Plug Type           | PN Connector | PN Terminals                            | Manufacturer |
|---------------------|--------------|-----------------------------------------|--------------|
| Female (supplied)   | 180908-0     | 42098-2                                 | AMP          |
| Male (not supplied) | 180907-0     | 5-160446-5 (1 -<br>2.5mm <sup>2</sup> ) | AMP          |