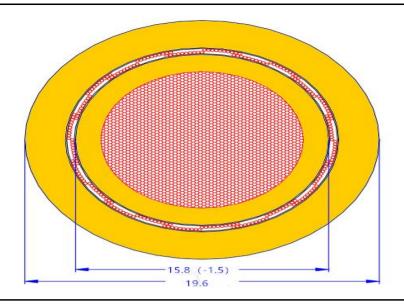

Core diameter: 15.8mm (- 1.5)
Insulation wall thickness: Min 1.6mm

Colour code: White same as previous orders or orange like previous orders

Shielding

Screening braid: Tinned copper max. 0.21 mm

optical covering 100%, min 85%

**Outer sheath** 

Sheath material: Pvc

Outer diameter: 19.6mm

Insulation wall thickness: min. 1.7mm

Colour code: orange like previous orders

Marking

Outer sheath is printed:

"LOGO"+ 70mm<sup>2</sup> HIGH VOLTAGE CABLE DOUBLE-INSULATED SHIELDED 700VDC WWW.ZERO-EV.CO.UK +"LOGO"