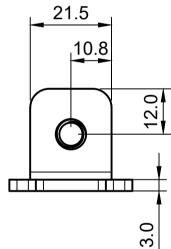

## Notes:

MANUFACTURING DIMENSIONS SPECIFIED IN mm AND DUALED IN [INCHES] REMOVE ALL BURRS AND SHARP EDGES. UNSPECIFIED DIMENSIONAL TOLERANCES;-MACHINED=+/- 0.1mm (0.004"), ANGULAR=+/- 0.5°, MACHINED RADII= 0.51mm (0.020") MAX. UNSPECIFIED SURFACE FINISH TO BE Ra 3.2 µm OR BETTER. ISO GEOMETRICAL TOLERANCING SYSTEM TO BS8888.