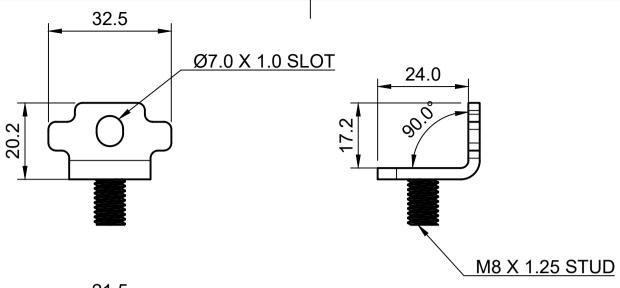

## Notes:

MANUFACTURING DIMENSIONS SPECIFIED IN mm AND DUALED IN [INCHES] REMOVE ALL BURRS AND SHARP EDGES. UNSPECIFIED DIMENSIONAL TOLERANCES;-MACHINED=+/- 0.1mm (0.004"), ANGULAR=+/- 0.5°, MACHINED RADII= 0.51mm (0.020") MAX. UNSPECIFIED SURFACE FINISH TO BE Ra 3.2 µm OR BETTER. ISO GEOMETRICAL TOLERANCING SYSTEM TO BS8888.