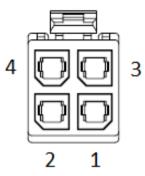

## 4 Pin Mega-fit

| Cavity | Signal     | Description           |
|--------|------------|-----------------------|
| 1      | GND        | Ground - 12V Negative |
| 2      | HV Present | 12V Out (DCDC Enable) |
| 3      | +12V       | 12V Constant In (10A) |
| 4      | HV Request | 12V Switched Ign (5A) |