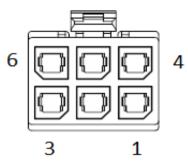

## 6 Pin Mega-fit

| Cavity | Signal               | Description                           |
|--------|----------------------|---------------------------------------|
| 1      | +12V                 | 12V Constant In (5A)                  |
| 2      | +12V                 | 12V Constant In (5A)                  |
| 3      | +12V                 | 12V Constant In (5A)                  |
| 4      | Neg Contactor        | Neg Contactor Switching Ground        |
| 5      | Pos Contactor        | Pos Contactor Switching Ground        |
| 6      | Pre-Charge Contactor | Pre-Charge Contactor Switching Ground |