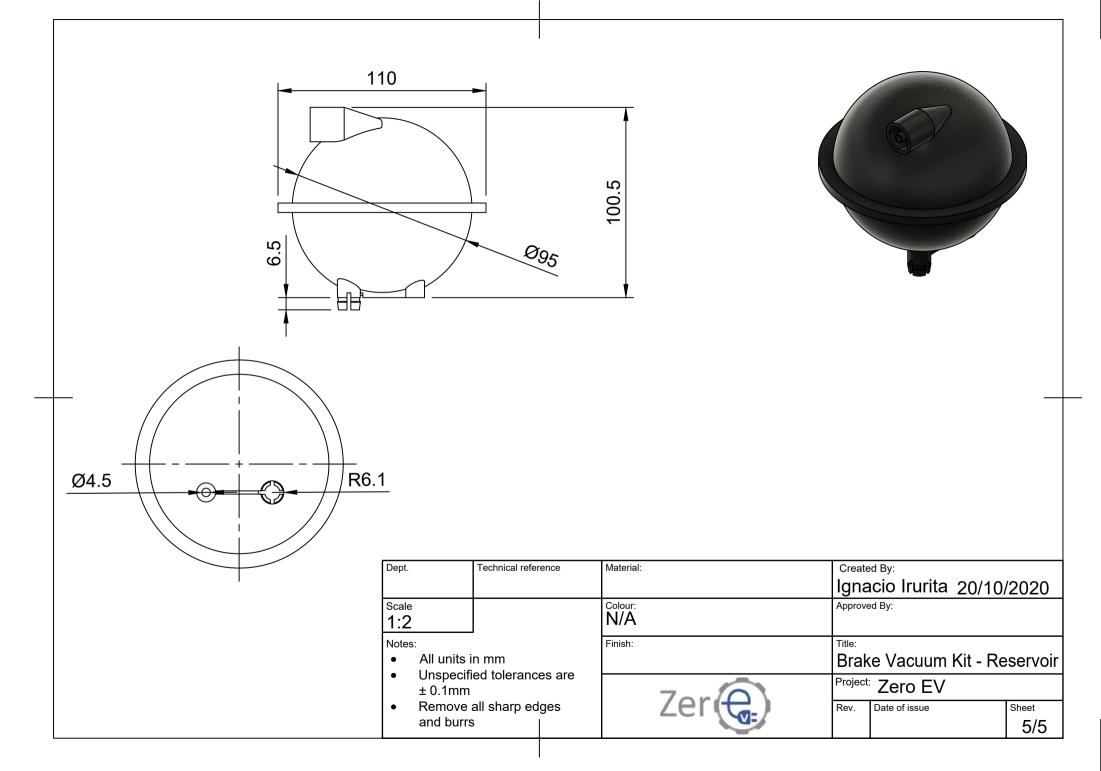

## Items included in this kit:

| Part Name                                               | Quantity        |
|---------------------------------------------------------|-----------------|
| Junction Block                                          | 1               |
| <sup>1</sup> / <sub>4</sub> BSPP 10mm Barb Fitting      | 3               |
| 10mm 1-Way Valve                                        | 1               |
| <sup>1</sup> / <sub>4</sub> BSPP Vacuum Pressure Sensor | 1               |
| Reservoir                                               | 1               |
| Vacuum Pump                                             | 1               |
| 10mm Vacuum Hose                                        | ~2 metre length |
| 5mm Rubber Hose                                         | ~5cm length     |
| 12V 15A Relay                                           | 1               |
| Relay Holder                                            | 1               |
| Pins                                                    | 5               |