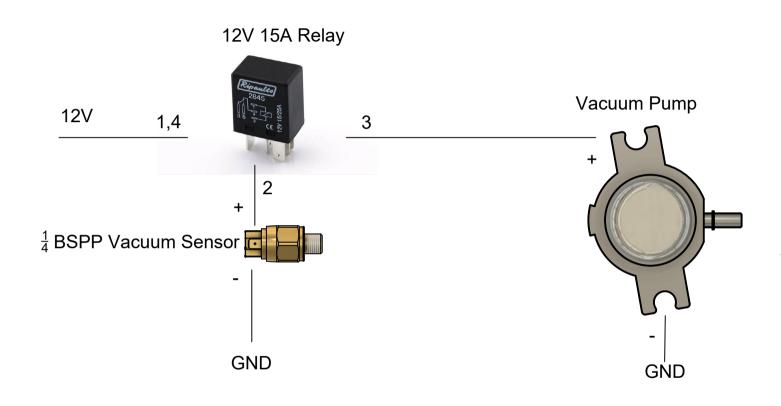

## **Wiring Diagram**

| Dept.                                                           | Technical reference | Material: |                   | Created By:   |                  |            |  |  |
|-----------------------------------------------------------------|---------------------|-----------|-------------------|---------------|------------------|------------|--|--|
|                                                                 |                     |           | Ignacio Irurita ; |               |                  | 20/10/2020 |  |  |
| Not To Scale                                                    |                     | Colour:   |                   | Approve       | ed By:           |            |  |  |
| Notes:  • All units in mm  • Unspecified tolerances are ± 0.1mm |                     | Finish:   |                   | Title:        |                  |            |  |  |
|                                                                 |                     |           |                   |               | Brake Vacuum Kit |            |  |  |
|                                                                 |                     | 7010      | Project: Zero EV  |               |                  |            |  |  |
| Remove a and burrs                                              | all sharp edges     | Zer(tal)  | Rev.              | Date of issue | Sheet            |            |  |  |
|                                                                 |                     |           | -                 |               |                  | 3/5        |  |  |