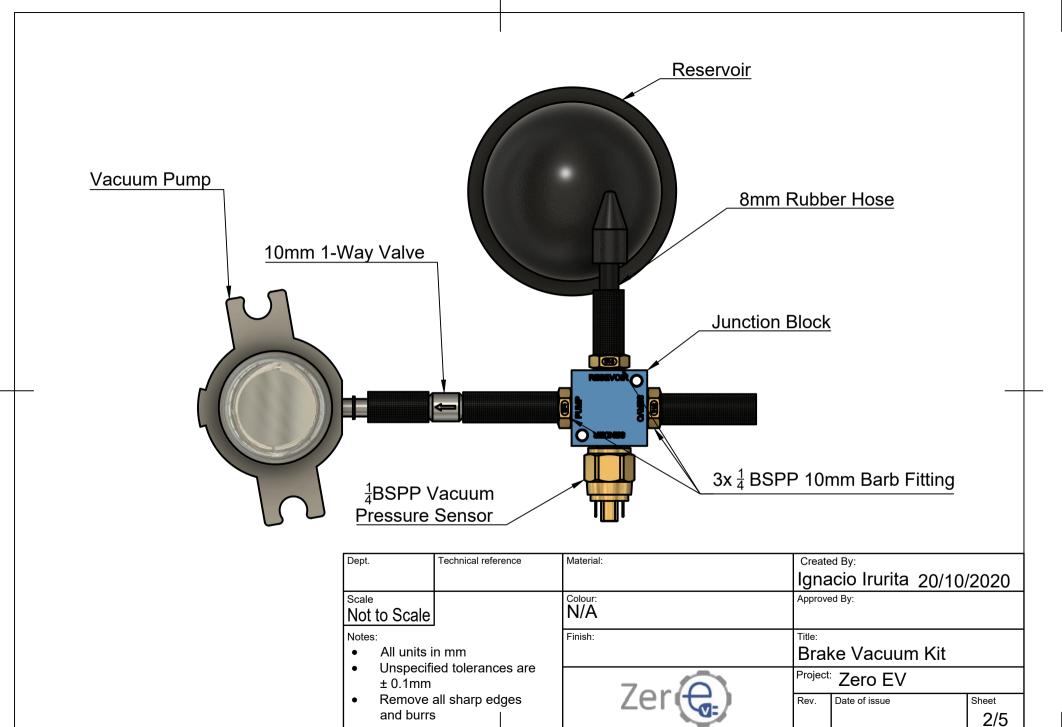

## Brake Vacuum Kit

## Items included in this kit:

| Part Name                                               | Quantity        |
|---------------------------------------------------------|-----------------|
| Junction Block                                          | 1               |
| <sup>1</sup> / <sub>4</sub> BSPP 10mm Barb Fitting      | 3               |
| 10mm 1-Way Valve                                        | 1               |
| <sup>1</sup> / <sub>4</sub> BSPP Vacuum Pressure Sensor | 1               |
| Reservoir                                               | 1               |
| Vacuum Pump                                             | 1               |
| 10mm Vacuum Hose                                        | ~2 metre length |
| 5mm Rubber Hose                                         | ~5cm length     |
| 12V 15A Relay                                           | 1               |
| Relay Holder                                            | 1               |
| Pins                                                    | 5               |