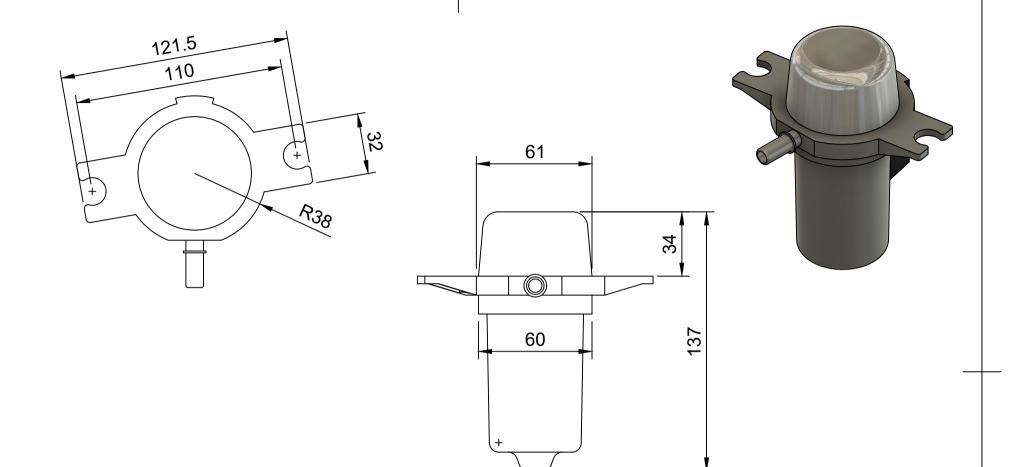

| Dept. Technical reference |                                                                    |                         | Material:      |         |                  | Created By:             |               |       |       |
|---------------------------|--------------------------------------------------------------------|-------------------------|----------------|---------|------------------|-------------------------|---------------|-------|-------|
|                           |                                                                    |                         |                |         |                  | Igna                    | cio Irurita 2 | 0/10/ | 2020  |
| Scale<br>1:2              |                                                                    |                         | Colour:<br>N/A |         |                  | Approve                 | d By:         |       |       |
| Notes:                    | Notes:      All units in mm     Unspecified tolerances are ± 0.1mm |                         | Finish: Title: |         |                  |                         |               |       |       |
|                           |                                                                    |                         |                |         |                  | Brake Vacuum Kit - Pump |               |       |       |
| ± 0.                      |                                                                    |                         | 7010           |         | Project: Zero EV |                         |               |       |       |
| • Rem                     | nove all sharp ed                                                  | e all sharp edges<br>rs |                | Zer(ta) | Γ                | Rev.                    | Date of issue |       | Sheet |
| and burrs                 | burrs                                                              |                         | 4-7            |         |                  |                         |               | 4/5   |       |